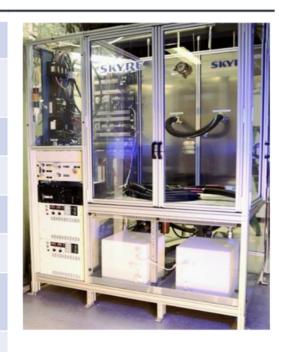

## **ELECTROLYZER TEST STANDS**

Features & Specifications

SKYRE is a leading provider of electrolyzer testing and validation equipment.

Our base systems accommodate PEM, AEM, and water alkaline testing. Our designs are customized to your needs for factory and laboratory integration as well as stand-alone containerized system installations.

## **FEATURES**

Fully customizable

PEM, AEM and water alkaline cell testing

Flexible frame design to minimize maintenance time

Readily available commercial parts = reduced maintenance costs

Common core design = reduced time-to-market

## **SPECIFICATIONS**

Power Range: kW – MW scale

Pressure Control: manual and electronic; custom outlet

pressures available

Stack Cooling: liquid or air-based packages available

Water Flows: can be customer programmed