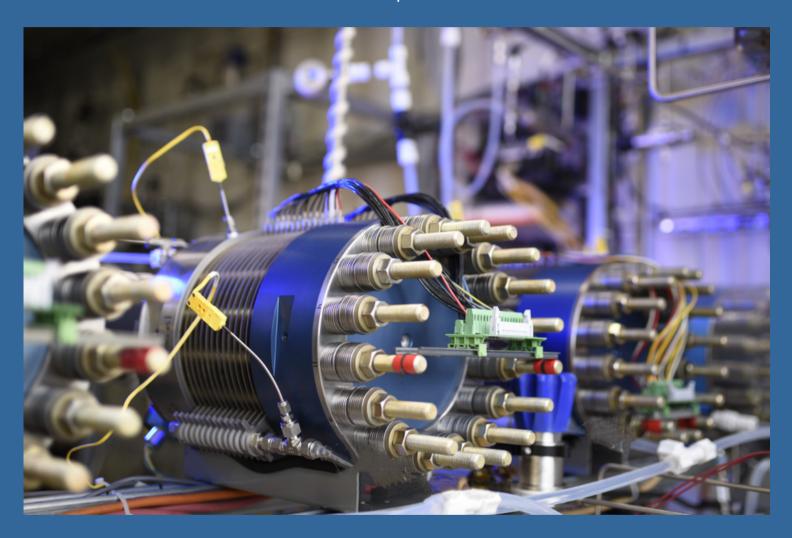

## **ELECTROLYZER TEST STANDS**

Features & Specifications

SKYRE is a leading provider of electrolyzer testing and validation equipment.

Our base systems accommodate PEM, AEM, and water alkaline testing. Our designs are customized to your needs for factory and laboratory integration as well as stand-alone containerized system installations.

## **FEATURES**

Fully customizable

PEM, AEM and water alkaline cell testing

Flexible frame design to minimize maintenance time

Readily available commercial parts = reduced maintenance costs

Common core design = reduced time-to-market

## **SPECIFICATIONS**

Power Range: kW – MW scale

Pressure Control: manual and electronic; custom outlet

pressures available

Stack Cooling: liquid or air-based packages available

Water Flows: can be customer programmed