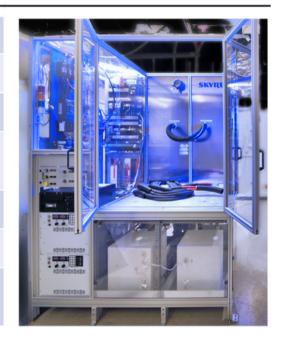

## **ELECTROLYZER TEST STANDS**

Features & Specifications

SKYRE is a leading provider of electrolyzer testing and validation equipment.

Our base systems accommodate PEM, AEM, and water alkaline testing. Our designs are customized to your needs for factory and laboratory integration as well as stand-alone containerized system installations.

## **FEATURES**

Fully customizable

PEM, AEM and water alkaline cell testing

Flexible frame design to minimize maintenance time

Readily available commercial parts = reduced maintenance costs

Common core design = reduced time-to-market

## **SPECIFICATIONS**

Power Range: kW – MW scale

Pressure Control: manual and electronic; custom outlet

pressures available

Stack Cooling: liquid or air-based packages available

Water Flows: can be customer programmed